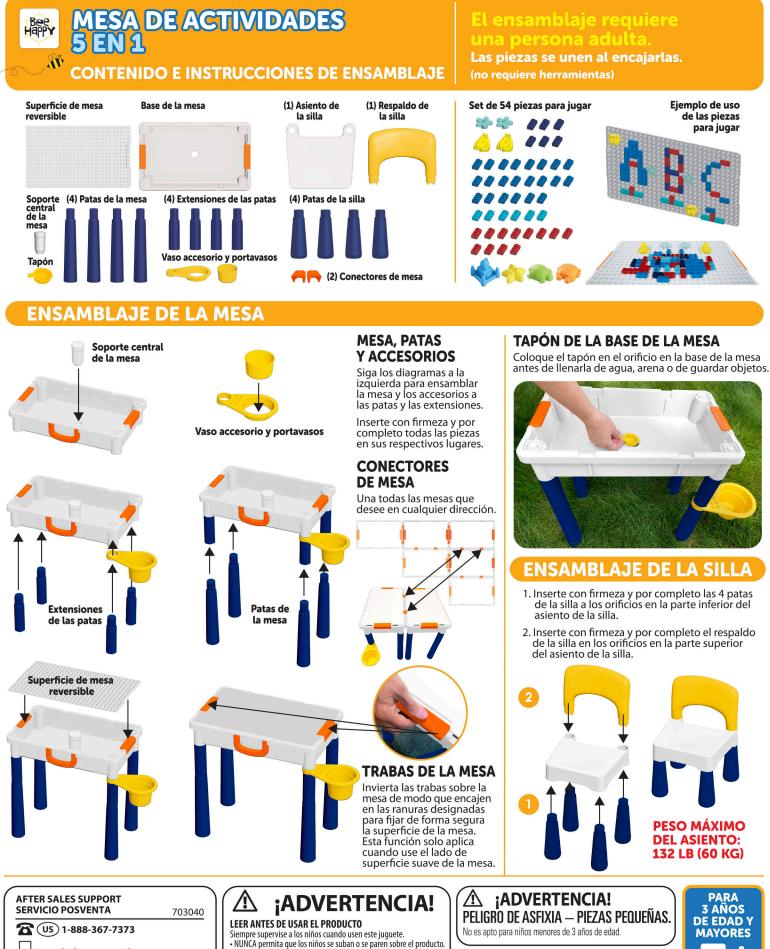

#### Adult assembly required. TY TABLE Snap together assembly. (no tools needed) AV CONTENTS & ASSEMBLY INSTRUCTIONS **Reversible table top Table base** (1) Chair seat (1) Chair back 54 Pc. Play assortment Example of usage of play assortment 20 20 - DA B pieces . . . (4) Table legs (4) Leg extensions Table (4) Chair legs 88 center support . . . . . . . . Accessory cup & holder Plug (2) Table connectors

## ASSEMBLY OF TABLE

🛣 (US) 1-888-367-7373

MODEL / MODELO:

TT-2104

help@myproduct.care

02/2024

### **TABLE BASE PLUG**

Place the plug in the hole in the base of the table before filling with water, sand or storing items.

# ASSEMBLY OF CHAIR

- 1. Firmly and completely insert the 4 chair legs into the holes on the bottom of the chair seat.
- 2. Firmly and completely insert the chair back into the holes on the top of the chair seat.