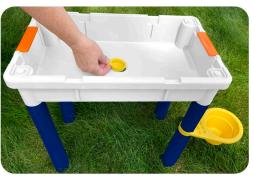

### **TABLE BASE PLUG**

Place the plug in the hole in the base of the table before filling with water, sand or storing items.