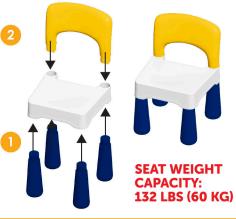

# ASSEMBLY OF CHAIR

- 1. Firmly and completely insert the 4 chair legs into the holes on the bottom of the chair seat.
- 2. Firmly and completely insert the chair back into the holes on the top of the chair seat.