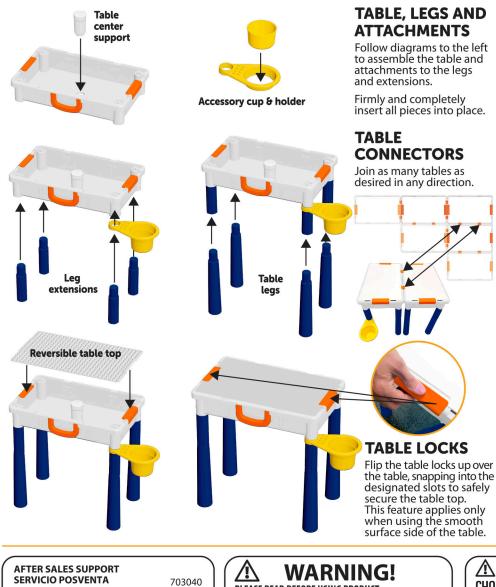

#### Adult assembly required. TY TABLE Snap together assembly. (no tools needed) AV CONTENTS & ASSEMBLY INSTRUCTIONS **Reversible table top Table base** (1) Chair seat (1) Chair back 54 Pc. Play assortment Example of usage of play assortment 20 20 - DA B pieces . . . (4) Table legs (4) Leg extensions Table (4) Chair legs 88 center support . . . . . . . . Accessory cup & holder Plug (2) Table connectors

## ASSEMBLY OF TABLE

🛣 (US) 1-888-367-7373

MODEL / MODELO:

TT-2104

help@myproduct.care

02/2024

### **TABLE BASE PLUG**

Place the plug in the hole in the base of the table before filling with water, sand or storing items.