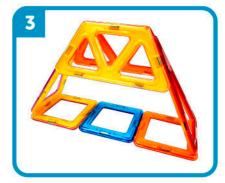

BUILD A BIG HOUSE USING 10 SQUARES, 4 ISOSCELES TRIANGLES, 4 TRIANGLES CONSTRUYE UNA CASA GRANDE USANDO 10 CUADRADOS, 4 TRIÁNGULOS ISÓSCELES Y 4 TRIÁNGULOS

BUILD A ROCKET SHIP USING 7 SQUARES, 4 ISOSCELES TRIANGLES, 2 TRAPEZOIDS CONSTRUYE UN COHETE ESPACIAL USANDO 7 CUADRADOS, 4 TRIÁNGULOS ISÓSCELES Y 2 TRAPEZOIDES