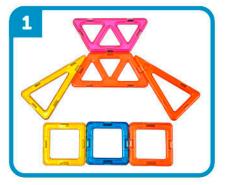

BUILD A BIG HOUSE USING 10 SQUARES, 4 ISOSCELES TRIANGLES, 4 TRIANGLES CONSTRUYE UNA CASA GRANDE USANDO 10 CUADRADOS, 4 TRIÁNGULOS ISÓSCELES Y 4 TRIÁNGULOS

BUILD A ROCKET SHIP USING 7 SQUARES, 4 ISOSCELES TRIANGLES, 2 TRAPEZOIDS CONSTRUYE UN COHETE ESPACIAL USANDO 7 CUADRADOS, 4 TRIÁNGULOS ISÓSCELES Y 2 TRAPEZOIDES