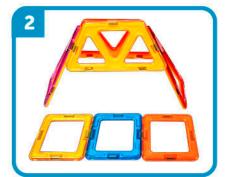

BUILD A BIG HOUSE USING 10 SQUARES, 4 ISOSCELES TRIANGLES, 4 TRIANGLES CONSTRUYE UNA CASA GRANDE USANDO 10 CUADRADOS, 4 TRIÁNGULOS ISÓSCELES Y 4 TRIÁNGULOS

BUILD A ROCKET SHIP USING 7 SQUARES, 4 ISOSCELES TRIANGLES, 2 TRAPEZOIDS CONSTRUYE UN COHETE ESPACIAL USANDO 7 CUADRADOS, 4 TRIÁNGULOS ISÓSCELES Y 2 TRAPEZOIDES