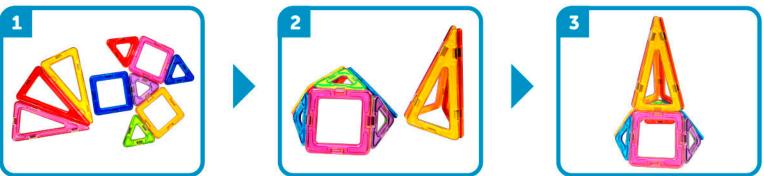

SING 7 SQUARES, 4 ISOSCELES TRIANGLES, 2 TRAPEZOIDS CONSTRUYE UN COHETE ESPACIAL USANDO 7 CUADRADOS, 4 TRIÁNGULOS ISÓSCELES Y 2 TRAPEZOIDES







BUILD A BRIDGE USING 3 SQUARES, 2 TRAPEZOIDS, 2 ISOSCELES TRIANGLES CONSTRUYE UN PUENTE USANDO 3 CUADRADOS, 2 TRAPEZOIDES Y 2 TRIÁNGULOS ISÓSCELES







# MAGNETIC TILES INSTRUCTIONS

## MOSAICOS MAGNÉTICOS INSTRUCCIONES

### **BUILD A SMALL HOUSE USING 4 ISOSCELES TRIANGLES, 6 SQUARES** CONSTRUYE UNA CASA PEQUEÑA USANDO 4 TRIÁNGULOS ISÓSCELES Y 6 CUADRADOS









BUILD A BOAT USING 4 SQUARES, 2 TRAPEZOIDS, 4 TRIANGLES CONSTRUYE UN BOTE USANDO 4 CUADRADOS, 2 TRAPEZOIDES Y 4 TRIÁNGULOS







BUILD A SPACESHIP USING 3 SQUARES, 3 ISOSCELES TRIANGLES, 4 TRIANGLES CONSTRUYE UNA ASTRONAVE USANDO 3 CUADRADOS, 3 TRIÁNGULOS ISÓSCELES Y 4 TRIÁNGULOS



### NOW YOU'RE READY TO UNLEASH YOUR IMAGINATION! ¡AHORA ESTÁS LISTO PARA DESATAR TU IMAGINACIÓN!

SAFETYWARNING! PLEASE READ BEFORE USING PRODUCT. CHOKING HAZARD – SMALL PARTS.

This product contains small magnets. Swallowed magnets can cause complications leading to serious infections and death. Seek immediate medical attention if magnets are swallowed or inhaled.

#### **IADVERTENCIAS DE SEGURIDAD!** LEER ANTES DE USAR EL PRODUCTO. PELIGRO DE ASFIXIA - PIEZAS PEQUEÑAS.

Este producto contiene imanes pequeños. La ingestión de imanes pueden causar complicaciones que provocan infecciones graves y la muerte. Busque atención médica de inmediato en caso de ingestión o inhalación de imanes.



Batch code: NB12105

Manufacturer date: 04/2021

Made in China DIST. & SOLD EXCLUSIVELY BY: ALDI BA