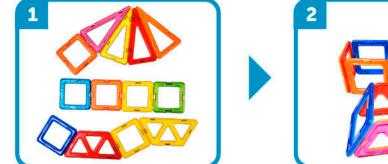

### **BUILD A SMALL HOUSE USING 4 ISOSCELES TRIANGLES, 6 SQUARES** CONSTRUYE UNA CASA PEQUEÑA USANDO 4 TRIÁNGULOS ISÓSCELES Y 6 CUADRADOS

BUILD A BOAT USING 4 SQUARES, 2 TRAPEZOIDS, 4 TRIANGLES CONSTRUYE UN BOTE USANDO 4 CUADRADOS, 2 TRAPEZOIDES Y 4 TRIÁNGULOS

BUILD A SPACESHIP USING 3 SQUARES, 3 ISOSCELES TRIANGLES, 4 TRIANGLES CONSTRUYE UNA ASTRONAVE USANDO 3 CUADRADOS, 3 TRIÁNGULOS ISÓSCELES Y 4 TRIÁNGULOS