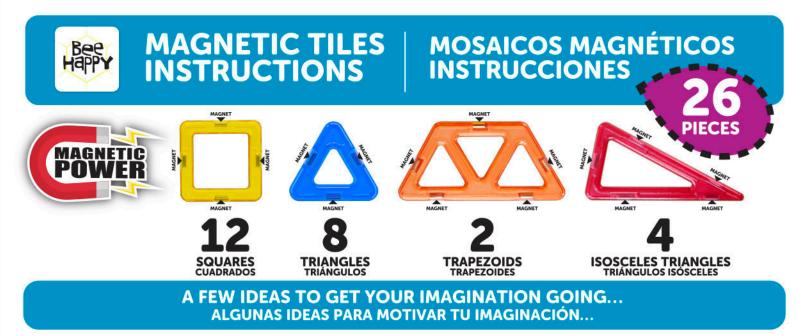

BUILD A BIG HOUSE USING 10 SQUARES, 4 ISOSCELES TRIANGLES, 4 TRIANGLES CONSTRUYE UNA CASA GRANDE USANDO 10 CUADRADOS, 4 TRIÁNGULOS ISÓSCELES Y 4 TRIÁNGULOS



BUILD A ROCKET SHIP USING 7 SQUARES, 4 ISOSCELES TRIANGLES, 2 TRAPEZOIDS CONSTRUYE UN COHETE ESPACIAL USANDO 7 CUADRADOS, 4 TRIÁNGULOS ISÓSCELES Y 2 TRAPEZOIDES







BUILD A BRIDGE USING 3 SQUARES, 2 TRAPEZOIDS, 2 ISOSCELES TRIANGLES CONSTRUYE UN PUENTE USANDO 3 CUADRADOS, 2 TRAPEZOIDES Y 2 TRIÁNGULOS ISÓSCELES







# MAGNETIC TILES INSTRUCTIONS

## MOSAICOS MAGNÉTICOS INSTRUCCIONES

### **BUILD A SMALL HOUSE USING 4 ISOSCELES TRIANGLES, 6 SQUARES** CONSTRUYE UNA CASA PEQUEÑA USANDO 4 TRIÁNGULOS ISÓSCELES Y 6 CUADRADOS









BUILD A BOAT USING 4 SQUARES, 2 TRAPEZOIDS, 4 TRIANGLES CONSTRUYE UN BOTE USANDO 4 CUADRADOS, 2 TRAPE