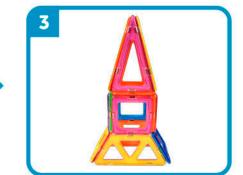

BUILD A BIG HOUSE USING 10 SQUARES, 4 ISOSCELES TRIANGLES, 4 TRIANGLES CONSTRUYE UNA CASA GRANDE USANDO 10 CUADRADOS, 4 TRIÁNGULOS ISÓSCELES Y 4 TRIÁNGULOS

BUILD A ROCKET SHIP USING 7 SQUARES, 4 ISOSCELES TRIANGLES, 2 TRAPEZOIDS CONSTRUYE UN COHETE ESPACIAL USANDO 7 CUADRADOS, 4 TRIÁNGULOS ISÓSCELES Y 2 TRAPEZOIDES