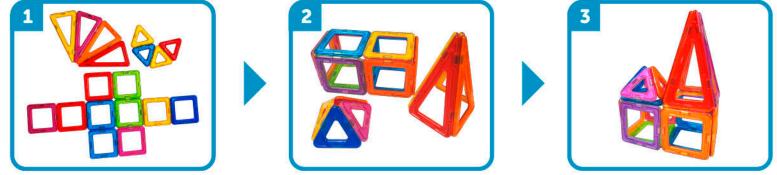

BUILD A BIG HOUSE USING 10 SQUARES, 4 ISOSCELES TRIANGLES, 4 TRIANGLES CONSTRUYE UNA CASA GRANDE USANDO 10 CUADRADOS, 4 TRIÁNGULOS ISÓSCELES Y 4 TRIÁNGULOS

BUILD A ROCKET SHIP USING 7 SQUARES, 4 ISOSCELES TRIANGLES, 2 TRAPEZOIDS CONSTRUYE UN COHETE ESPACIAL USANDO 7 CUADRADOS, 4 TRIÁNGULOS ISÓSCELES Y 2 TRAPEZOIDES